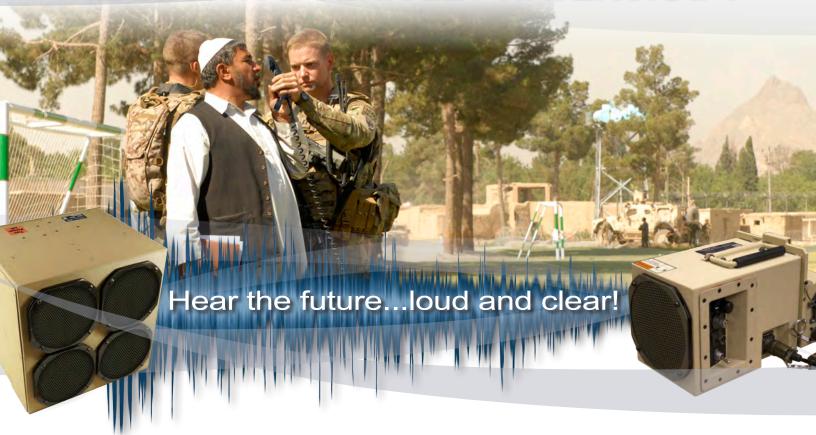

## S NEXT GENERATION LOUDSPEAKER SYSTEM MANPACK & VEHICLE / WATERCRAFT

NGLS systems are lighter, smaller, and louder than legacy speaker systems, with added clarity and durability!

The NGLS is a portable loudspeaker system that is capable of disseminating high quality recorded and live audio messages in varied geographical areas and climate conditions. The future of battlefield audio is clearly here.