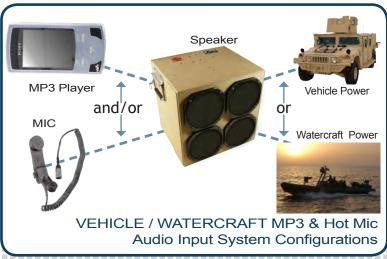

## S NEXT GENERATION LOUDSPEAKER SYSTEM MANPACK & VEHICLE / WATERCRAFT

NGLS systems are lighter, smaller, and louder than legacy speaker systems, with added clarity and durability!

The NGLS is a portable loudspeaker system that is capable of disseminating high quality recorded and live audio messages in varied geographical areas and climate conditions. The future of battlefield audio is clearly here.