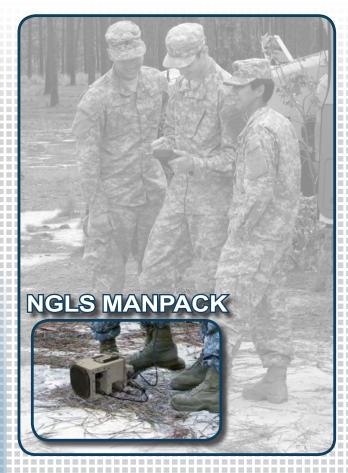

## S NEXT GENERATION LOUDSPEAKER SYSTEM MANPACK & VEHICLE / WATERCRAFT

NGLS systems are lighter, smaller, and louder than legacy speaker systems, with added clarity and durability!

The NGLS is a portable loudspeaker system that is capable of disseminating high quality recorded and live audio messages in varied geographical areas and climate conditions. The future of battlefield audio is clearly here.