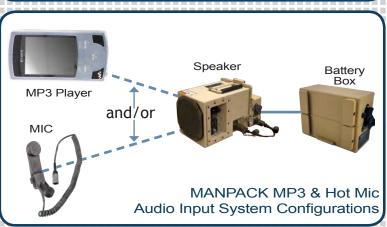

## S NEXT GENERATION LOUDSPEAKER SYSTEM MANPACK & VEHICLE / WATERCRAFT

NGLS systems are lighter, smaller, and louder than legacy speaker systems, with added clarity and durability!

The NGLS is a portable loudspeaker system that is capable of disseminating high quality recorded and live audio messages in varied geographical areas and climate conditions. The future of battlefield audio is clearly here.