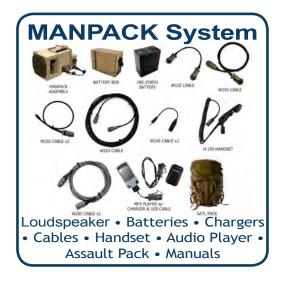

## **Specifications**

| CAPABILITY                                                    | MANPACK                                                              | V-W                                                                 |
|---------------------------------------------------------------|----------------------------------------------------------------------|---------------------------------------------------------------------|
| Operational<br>Configuration/<br>Fully Packed<br>for Shipping | 23 lbs. /<br>54 lbs.                                                 | 110 lbs. /<br>150 lbs.                                              |
| Altitude (ft)                                                 | 15,000                                                               | 15,000                                                              |
| Total<br>harmonic<br>distortion                               | 5.9%                                                                 | <12%                                                                |
| Sound Pressure<br>Level (db)                                  | 131                                                                  | 143                                                                 |
| Frequency<br>Response (Hz)                                    | 750-6500                                                             | 750-6500                                                            |
| Prepare for<br>Operation (min)                                | <2                                                                   | <5                                                                  |
| Prepare for Movement (min)                                    | <5                                                                   | <3                                                                  |
| Operating<br>Temperature (F)                                  | -40F - +140F                                                         | -40F - +140F                                                        |
| Digital Audio<br>Capable                                      | Yes                                                                  | Yes                                                                 |
| Audio<br>Ranges                                               | Highly dependent<br>on environment.<br>Range from:<br>750 M - 1.5 Km | Highly dependent<br>on environment.<br>Range from:<br>1 Km - 2.5 Km |